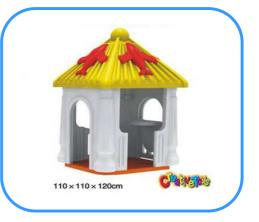

## Plastic kindergarten playhouse

Model no: CT82906 Size: 110x110x120cm

Suitable for: schools, gardens, kindergartens, villas, amusement place and so on.

## Feature:

- a. it is made of LLDPE, durable and fastness, lovely playhouse
- b. imitation housing patterns, colorful, fadeless, safe and reliable
- c. children can play games in it, full of full, children leisure good toys